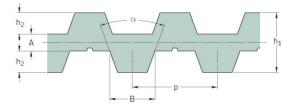

## PHG DA-T5-575-6

| No. of teeth      | 230   |
|-------------------|-------|
| Pitch length (in) | 22.64 |
| Pitch length (mm) | 575   |
| h1 = Height (mm)  | 3.4   |
| Width (mm)        | 6     |
| Sleeve (Y/N)      | N     |