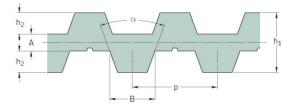

## PHG DA-T5-525-6

| No. of teeth      | 210   |
|-------------------|-------|
| Pitch length (in) | 20.67 |
| Pitch length (mm) | 525   |
| h1 = Height (mm)  | 3.4   |
| Width (mm)        | 6     |
| Sleeve (Y/N)      | N     |