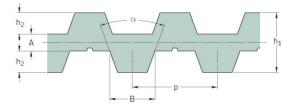

## PHG DA-T5-505-6

| No. of teeth      | 202   |
|-------------------|-------|
| Pitch length (in) | 19.88 |
| Pitch length (mm) | 505   |
| h1 = Height (mm)  | 3.4   |
| Width (mm)        | 6     |
| Sleeve (Y/N)      | N     |