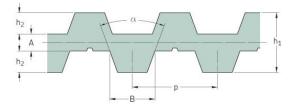

## PHG DB-T5-1390-6

| No. of teeth      | 278   |
|-------------------|-------|
| Pitch length (in) | 54.72 |
| Pitch length (mm) | 1390  |
| h1 = Height (mm)  | 3.4   |
| Width (mm)        | 6     |
| Sleeve (Y/N)      | N     |