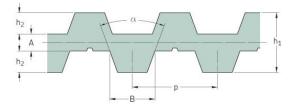

## PHG DB-T5-1380-6

| No. of teeth      | 276   |
|-------------------|-------|
| Pitch length (in) | 54.33 |
| Pitch length (mm) | 1380  |
| h1 = Height (mm)  | 3.4   |
| Width (mm)        | 6     |
| Sleeve (Y/N)      | N     |