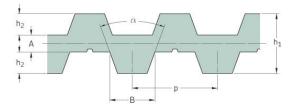

## PHG DB-T5-1200-12

| No. of teeth      | 240   |
|-------------------|-------|
| Pitch length (in) | 47.24 |
| Pitch length (mm) | 1200  |
| h1 = Height (mm)  | 3.4   |
| Width (mm)        | 12    |
| Sleeve (Y/N)      | N     |