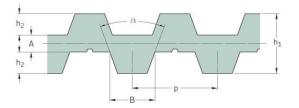

## PHG DA-T5-1120-12

| No. of teeth      | 448   |
|-------------------|-------|
| Pitch length (in) | 44.09 |
| Pitch length (mm) | 1120  |
| h1 = Height (mm)  | 3.4   |
| Width (mm)        | 12    |
| Sleeve (Y/N)      | N     |