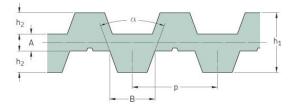

## PHG DB-T5-1050-8

| No. of teeth      | 210   |
|-------------------|-------|
| Pitch length (in) | 41.34 |
| Pitch length (mm) | 1050  |
| h1 = Height (mm)  | 3.4   |
| Width (mm)        | 8     |
| Sleeve (Y/N)      | N     |