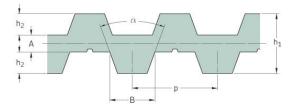

Belts Timing DB-T5

## PHG DB-T5-995-32



| No. of teeth      | 199   |
|-------------------|-------|
| Pitch length (in) | 39.17 |
| Pitch length (mm) | 995   |
| h1 = Height (mm)  | 3.4   |
| Width (mm)        | 32    |
| Sleeve (Y/N)      | N     |

 ® SKF is a registered trademark of the SKF Group
© SKF Group 2012
The contents of this publication are the copyright of the publisher and may not be reproduced (even extracts) unless prior written permission is granted. Every care has been taken to ensure the accuracy of the information contained in this publication but no liability can be accepted for any loss or damage whether direct, indirect or consequential arising out of the use of the information contained herein.