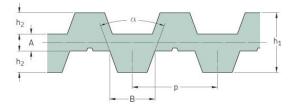

## PHG DB-T5-995-12

| No. of teeth      | 199   |
|-------------------|-------|
| Pitch length (in) | 39.17 |
| Pitch length (mm) | 995   |
| h1 = Height (mm)  | 3.4   |
| Width (mm)        | 12    |
| Sleeve (Y/N)      | N     |