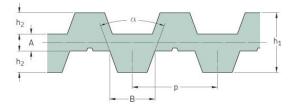

## PHG DB-T5-995-6

| No. of teeth      | 199   |
|-------------------|-------|
| Pitch length (in) | 39.17 |
| Pitch length (mm) | 995   |
| h1 = Height (mm)  | 3.4   |
| Width (mm)        | 6     |
| Sleeve (Y/N)      | N     |