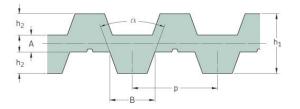

## PHG DB-T5-990-20

| No. of teeth      | 198   |
|-------------------|-------|
| Pitch length (in) | 38.98 |
| Pitch length (mm) | 990   |
| h1 = Height (mm)  | 3.4   |
| Width (mm)        | 20    |
| Sleeve (Y/N)      | N     |