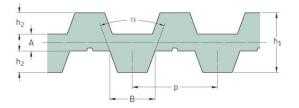

Belts Timing DB-T5

## PHG DB-T5-990-6



| No. of teeth      | 198   |
|-------------------|-------|
| Pitch length (in) | 38.98 |
| Pitch length (mm) | 990   |
| h1 = Height (mm)  | 3.4   |
| Width (mm)        | 6     |
| Sleeve (Y/N)      | N     |

 ® SKF is a registered trademark of the SKF Group
© SKF Group 2012
The contents of this publication are the copyright of the publisher and may not be reproduced (even extracts) unless prior written permission is granted. Every care has been taken to ensure the accuracy of the information contained in this publication but no liability can be accepted for any loss or damage whether direct, indirect or consequential arising out of the use of the information contained herein.