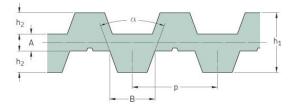

## PHG DA-T5-940-8

| No. of teeth      | 376   |
|-------------------|-------|
| Pitch length (in) | 37.01 |
| Pitch length (mm) | 940   |
| h1 = Height (mm)  | 3.4   |
| Width (mm)        | 8     |
| Sleeve (Y/N)      | N     |