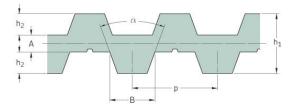

Belts Timing DB-T5

## PHG DB-T5-900-6



| No. of teeth      | 180   |
|-------------------|-------|
| Pitch length (in) | 35.43 |
| Pitch length (mm) | 900   |
| h1 = Height (mm)  | 3.4   |
| Width (mm)        | 6     |
| Sleeve (Y/N)      | N     |

 ® SKF is a registered trademark of the SKF Group
© SKF Group 2012
The contents of this publication are the copyright of the publisher and may not be reproduced (even extracts) unless prior written permission is granted. Every care has been taken to ensure the accuracy of the information contained in this publication but no liability can be accepted for any loss or damage whether direct, indirect or consequential arising out of the use of the information contained herein.