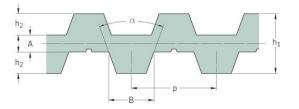

## PHG DB-T10-1080-25

| No. of teeth      | 108   |
|-------------------|-------|
| Pitch length (in) | 42.52 |
| Pitch length (mm) | 1080  |
| h1 = Height (mm)  | 3.4   |
| Width (mm)        | 25    |
| Sleeve (Y/N)      | N     |