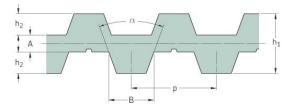

## PHG DB-T10-1000-32

| No. of teeth      | 100   |
|-------------------|-------|
| Pitch length (in) | 39.37 |
| Pitch length (mm) | 1000  |
| h1 = Height (mm)  | 7     |
| Width (mm)        | 32    |
| Sleeve (Y/N)      | N     |