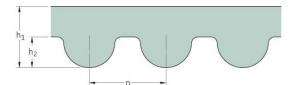

## PHG 400-8M-20

| No. of teeth      | 50    |
|-------------------|-------|
| Pitch length (in) | 15.75 |
| Pitch length (mm) | 400   |
| h1 = Height (mm)  | 5.6   |
| Width (mm)        | 20    |
| Sleeve (Y/N)      | N     |