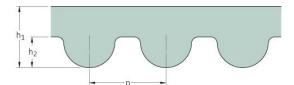

## PHG 4000-8M-30

| No. of teeth      | 500    |
|-------------------|--------|
| Pitch length (in) | 157.48 |
| Pitch length (mm) | 4000   |
| h1 = Height (mm)  | 5.6    |
| Width (mm)        | 30     |
| Sleeve (Y/N)      | N      |