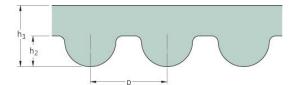

## PHG 81-3M-6

| No. of teeth      | 27   |
|-------------------|------|
| Pitch length (in) | 3.19 |
| Pitch length (mm) | 81   |
| h1 = Height (mm)  | 2.4  |
| Width (mm)        | 6    |
| Sleeve (Y/N)      | N    |