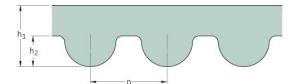

## PHG 252-3M-15

| No. of teeth      | 84   |
|-------------------|------|
| Pitch length (in) | 9.92 |
| Pitch length (mm) | 252  |
| h1 = Height (mm)  | 2.4  |
| Width (mm)        | 15   |
| Sleeve (Y/N)      | N    |