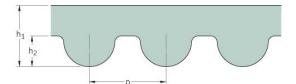

## PHG 2002-14M-170

| No. of teeth      | 143   |
|-------------------|-------|
| Pitch length (in) | 78.82 |
| Pitch length (mm) | 2002  |
| h1 = Height (mm)  | 10    |
| Width (mm)        | 170   |
| Sleeve (Y/N)      | N     |