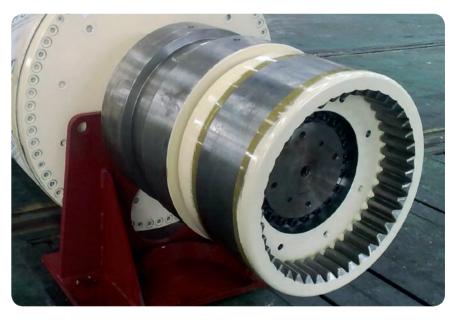

SKF FX Keyless Bushing PHF FX60-320X405 was installed on heavy duty paper roll application.

® SKF is a registered trademark of the SKF Group.

© SKF Group 2012

The contents of this publication are the copyright of the publisher and may not be reproduced (even extracts) unless prior written permission is granted. Every care has been taken to ensure the accuracy of the information contained in this publication but no liability can be accepted for any loss or damage whether direct, indirect or consequential arising out of the use of the information contained herein.