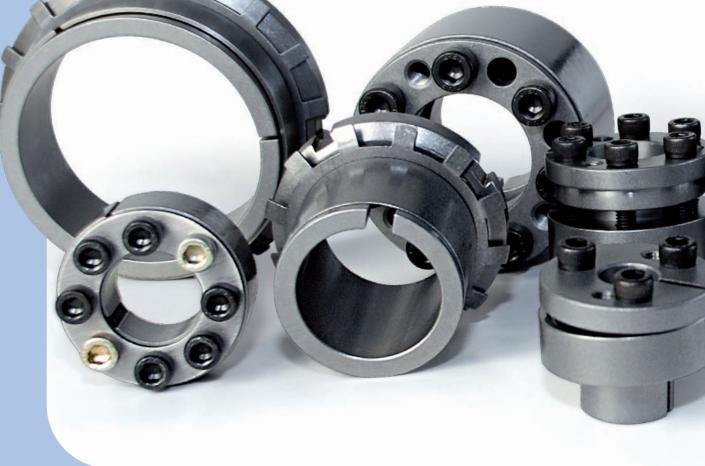

## About SKF Keyless Bushings

SKF FX Keyless Bushings are designed to create a 360 degree interference fit with uniform pressure distribution. This design offers true zero backlash and suffers none of the problems associated with keyways and splines.

With these bushings, installation, radial and axial adjustment and removal is easy. The principle of the keyless bushing is based on the concept of two inclined planes working in opposite directions.

SKF FX Bushings come in 17 different variations to suit your requirements.

## Key benefits

- Zero backlash
- High transmittable torque and axial capacities
- Ease of installation and removal
- High resistance to alternating torque
- Increased shaft capacity (due to no keyseat stresses)
- Ease of adjustment/ positioning
- True running
- Re-usable
- No wearing internal parts
- Wide range of series available